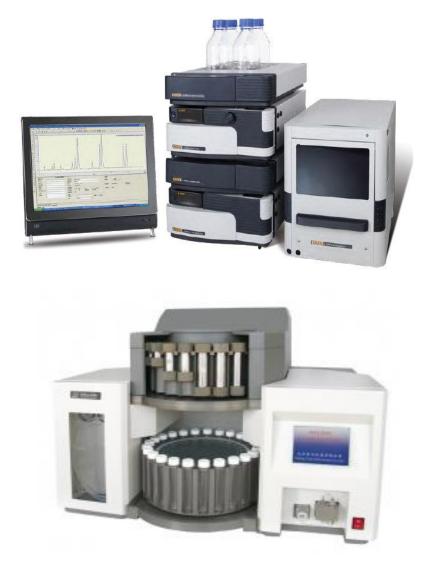

# High-performance liquid chromatography (HPLC)

Analytic chemistry used to separate the components in a mixture, to identify each component, and to quantify each component

### Laboratory

Scientific research & development capabilities