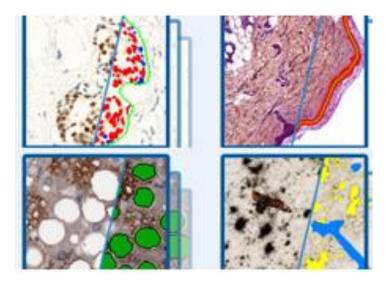

## **Tissue Array**

provides an individualized, quantitative & reproducible assessment of recurrence risk (diagnosis & prognosis) to help guide treatment decision-making for patients