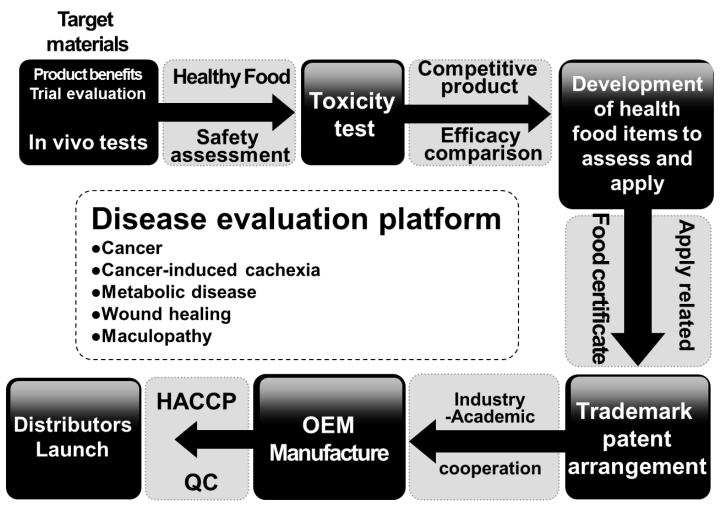

## **1.2 Product innovation and core services 3/7**

# High-performance liquid chromatography (HPLC)

Analytic chemistry used to separate the components in a mixture, to identify each component, and to quantify each component

## Water extract method Alcohol extract method

# **1.2 Product innovation and core services 4/7**

### Laboratory

Scientific research & development capabilities