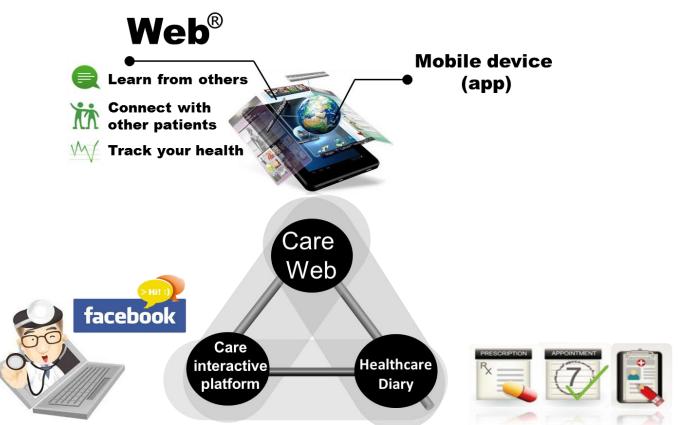

## 1.2 Product innovation and core services 6/7

- Through on-line consultants, columns, course and seminars, give patients and their families the help of cancer nutritional supplements, physical and mental health, nursing and legal.
- Two-way interact with patients and their families:
- 1. Record disease condition, share therapy and nursing history.
- 2. Customize product service based on the recipe adjusted by their taste reception.

## 1.2 Product innovation and core services 7/7